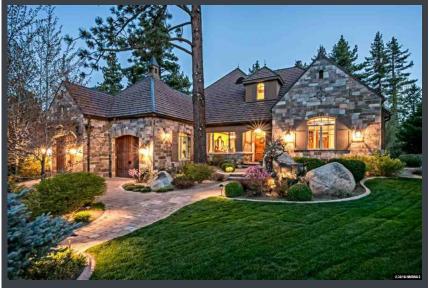

5820 Strasbourg Court \$1,575,00 3 Bedroom and bathroom on suite, office and 3 car garage. Single story on a half acre lot.

6574 Champetre Creekside Manor \$1,725,000 3,047 sq feet. 3 bedrooms and bathrooms. Single story. Vaulted ceilings and abundant windows create a home filled with natural light and views. ICF construction