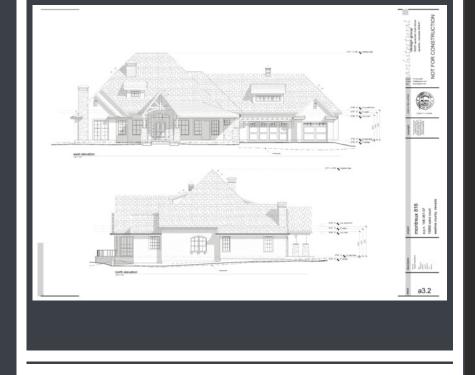

# **16845 Salut Court, \$380,000** Lot 815, 0.81 acres situated at the end of a cul-de-sac Flag lot with magnificent views of Mount Rose.

**16860 Salut Court** Approved Spec home to be built. 3,558 sq feet \$1,590,000 MLS *#* 170013126

This home is a spec home. Open floor plan with 3 bedroom suites and an office. 3,558 sq ft. Buyer can choose all of their own interior finishes. Fantastic views of Mt Rose and the East mountains. Located on a cul-de-sac. Located in premier gated golf course community of Montreux, 20 mins from Lake Tahoe and 15 mins from Reno/Tahoe International airport. Close to restaurants, movie theaters, golf, skiing, hiking, biking and Galena trails.