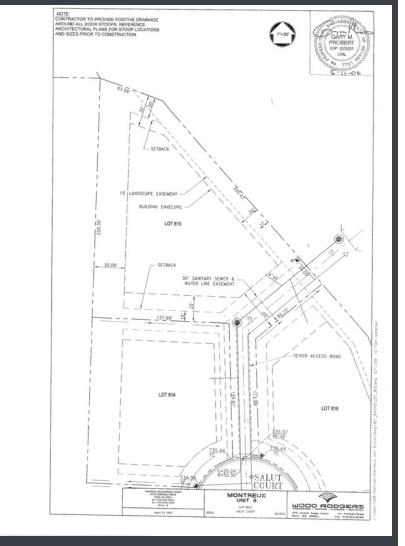

# **16845 Salut Court, \$380,000** Lot 815, 0.81 acres situated at the end of a cul-de-sac Flag lot with magnificent views of Mount Rose.

**16860 Salut Court** Approved Spec home to be built. 3,558 sq feet \$1,590,000 MLS *#* 170013126