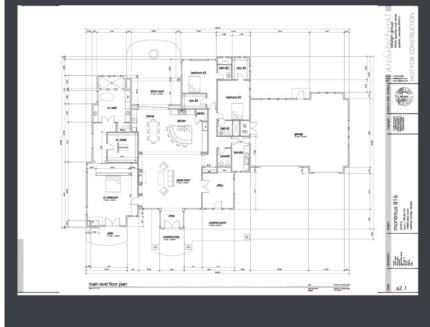

Virtual Tour: 6825dechardin.com

16860 Salut Court
Approved Spec home to be built.
3,556 sq feet \$1,490,000
MLS # 170013126

This home is a spec home soon to be under construction. Open floor plan with 3 bedroom suites and an office. 3,556 sq ft. Buyer can choose all of their own interior finishes. Fantastic views of Mt Rose and the East mountains. Located on a cul-de-sac. Located in premier gated golf course community of Montreux, 20 mins from Lake Tahoe and 15 mins from Reno/Tahoe International airport. Close to restaurants, movie theaters, golf, skiing, hiking, biking and Galena trails.