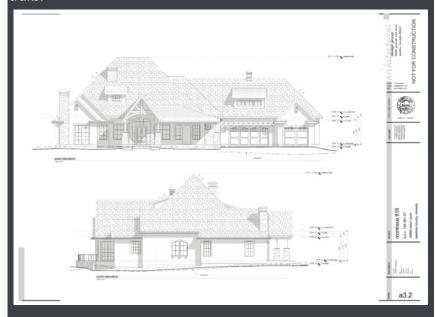

Virtual Tour: 6825dechardin.com

16860 Salut Court
Approved Spec home to be built.
3,556 sq feet \$1,490,000
MLS # 170013126

This home is a spec home soon to be under construction. Open floor plan with 3 bedroom suites and an office. 3,556 sq ft. Buyer can choose all of their own interior finishes. Fantastic views of Mt Rose and the East mountains. Located on a cul-de-sac. Located in premier gated golf course community of Montreux, 20 mins from Lake Tahoe and 15 mins from Reno/Tahoe International airport. Close to restaurants, movie theaters, golf, skiing, hiking, biking and Galena trails.