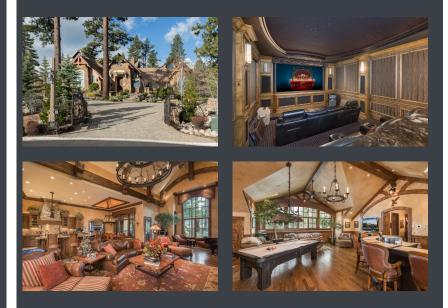

An article about the Commercial Real estate happenings in Reno is attached, written by Tom Fennell: <u>Commercial real estate</u>

HOMES FOR SALE

YOUR NEW HOME - YOUR NEW LIFESTYLE

6826 De Chardin Lane MLS #170005579 53,900,000 reduced Exclusive Executive lifestyle at your door step Smart Home 6 Bedrooms & Bathrooms. 8,247 sq ft. 0.98 acreage.

This stunning home located just minutes from Toiyabe National Forest and a short drive from beautiful Lake Tahoe, immerses one in nature while being close to the conveniences of Reno/Tahoe. The home is tucked just below the snow-capped views of Mt. Rose with a wilderness area enveloped by fresh air and the smell of crisp Ponderosa Pines.

Virtual Tour: <u>6825dechardin.com</u>

**16845 Salut Court, \$380,000** Lot 815, 0.81 acres situated at the end of a cul-de-sac Flag lot with magnificent views of Mount Rose.

16860 Salut Court Approved Spec home to be built. 3,556 sq feet \$1,590,000 MLS *#* 170013126