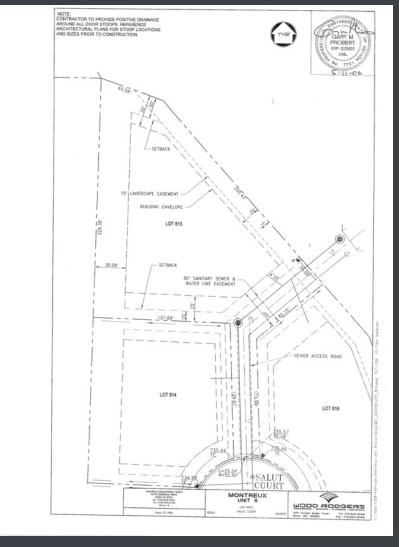

Virtual Tour: <u>6825dechardin.com</u>

**16845 Salut Court, \$380,000** Lot 815, 0.81 acres situated at the end of a cul-de-sac Flag lot with magnificent views of Mount Rose.

16860 Salut Court Approved Spec home to be built. 3,556 sq feet \$1,590,000 MLS *#* 170013126