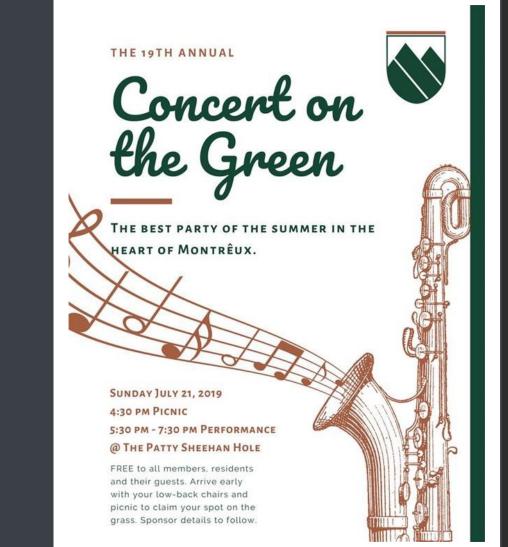

Once again the Concert on the Green will be held at Montreux...see invite below: