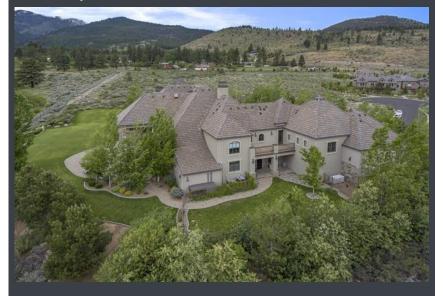

## 6220 Rouge Drive \$4,100,000

This exceptional luxury home is a rare Montreux treasure. Located on 2+ acres, it backs up to Jones Creek & a majestic 77-acre meadow. Open-concept plan w/ downstairs Master. 3 Ensuite Bedrooms, Gym, Office, Family Room. Large Game & Bonus Rooms could easily be converted to additional bedrooms. Distinctive custom finishes throughout. Garage space can harbor an RV + up to 7 other vehicles. Large covered balcony & pristine landscaped backyard bring the outdoors in. 360 degree views will take your breath away!