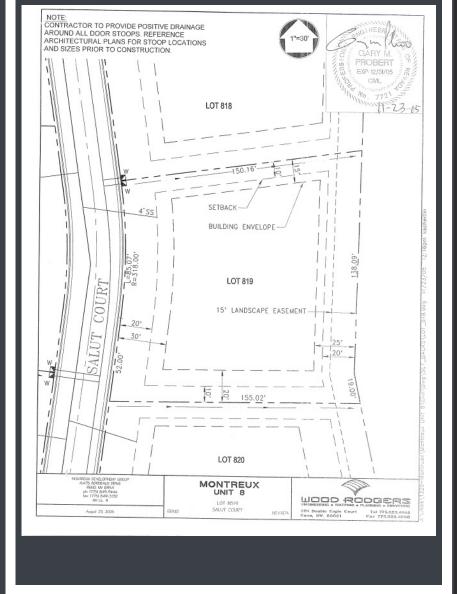

## 16920 Salut Court, lot 819 \$299,000

Custom homesite 0.49 acre located in a private gated community, Montreux Golf & Country Club, which boast a Jack Nicklaus Signature Golf Course and its own PGA tournament. Magnificent mountain views of both Mt. Rose and Slide Mountain. On a cul-de-sac. HOA are \$265 a month which includes, 24/7 manned gate and includes roving patrols, maintenance of all common areas and snow removal. All utilities are underground, no time limit required to build.