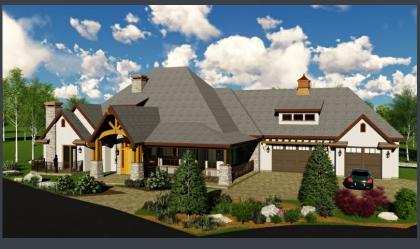

## 16860 Salut Court \$1,650,000

Approved Spec home to be built. 3,558 sq feet MLS # 170013126

This home is a spec home. Open floor plan with 3 bedroom suites and an office. 3,558 sq ft. Buyer can choose all of their own interior finishes. Fantastic views of Mt Rose and the East mountains. Located on a cul-de-sac. Located in premier gated golf course community of Montreux, 20 mins from Lake Tahoe and 15 mins from Reno/Tahoe International airport. Close to restaurants, movie theaters, golf, skiing, hiking, biking and Galena trails.