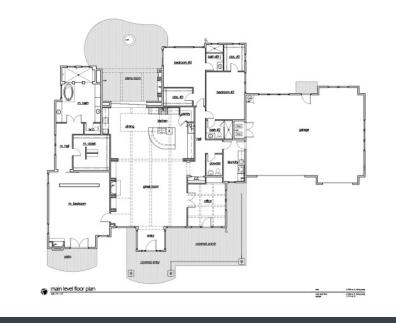

## 16860 Salut Court \$1,650,000

Approved Spec home to be built. 3,558 sq feet MLS # 170013126

This home is a spec home. Open floor plan with 3 bedroom suites and an office. 3,558 sq ft. Buyer can choose all of their own interior finishes. Fantastic views of Mt Rose and the East mountains. Located on a cul-de-sac. Located in premier gated golf course community of Montreux, 20 mins from Lake Tahoe and 15 mins from Reno/Tahoe International airport. Close to restaurants, movie theaters, golf, skiing, hiking, biking and Galena trails.